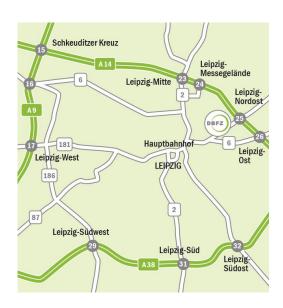

#### Directions to the DBFZ

#### Directions by train

After arriving at Leipzig main station, take the tram line 3/3E (towards Taucha/Sommerfeld) until stop "Bautzner Strasse". Cross the street, pass the parking-place and enter the gate to Torgauer Str. 116. Turn left after 100 meters. The main-entrance is on the left hand side.

#### Directions by car:

Leave highway "A 14" at Exit Leipzig Nord-Ost, Taucha. Drive towards "Leipzig-Zentrum". After about 2 km you'll see a "bft"-petrol-station, after which you can enter the DBFZ-area (Please note: no direct traffic turning allowed).

### Directions by plane:

After arriving at the Airport Halle-Leipzig, take the airportshuttle ("FlughafenExpress") to Leipzig main station, then follow the instructions as by train.

#### **Directions by Tram:**

Line 3/3E (Direction to Taucha/Sommerfeld). Please leave at Tram Stop "Bautzner Straße" (see "Directions by train")

#### Map: